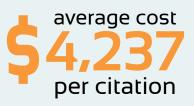

### **OSHA** Violations

Between October 2021 and September 2022, OSHA issued 19,789 citations in the construction industry, costing over \$80 million industry-wide.