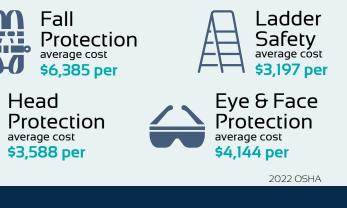

## **CONSTRUCTION INDUSTRY** Safety & Incidents

### **OSHA** Violations

Between October 2021 and September 2022, OSHA issued 19,789 citations in the construction industry, costing over \$80 million industry-wide.



### Most Common **OSHA VIOLATIONS**



# \$14,502 - \$145,027

of construction deaths are caused by falls, slips and trips

U.S. Bureau of Labor Statistics.

The maximum OSHA penalties per violation can cost between \$14,502 and \$145,027.

### **Workplace Injuries**

Construction

Fatalities

# Total Cost \$163.9 Billion

|   | Wages & Produ     | ictivity |     |                   | (\$44.8B)            |                |                      |
|---|-------------------|----------|-----|-------------------|----------------------|----------------|----------------------|
|   | Medical Expension | ses      |     | (\$34.9B)         |                      |                |                      |
| 4 | Administrative    | Expen    | ses |                   |                      |                | (\$61.OB)            |
| Ċ | 10