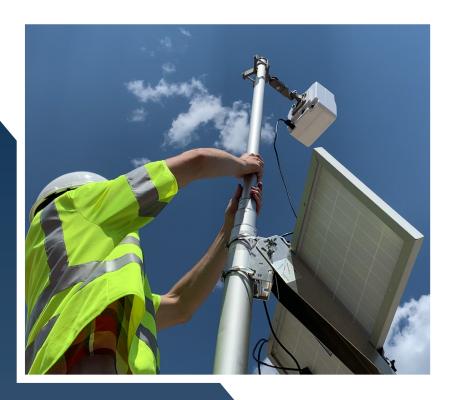

Not only are our systems quick and easy to install at the beginning of a project, they're also simple to relocate for alternative progress views or move to a new jobsite upon project completion. Convenient accessories like our telescoping pole eliminate the need for a ladder or lift. Simply mount the camera and solar panel to the pole at ground level and then extend the pole to the desired height.

This camera is located in an extremely remote area, 40' in the air, on a single utility pole, requiring arrangements for high lift/bucket truck equipment to be transported through very rough and often wet terrain to the camera location..." Through Sensera's focused efforts, "...the shipment was assembled, invoiced, paid, and received the next day! The logistics and cost required made it critical the solar panel and parts be expedited and... Sensera made it happen on schedule. Thank you for taking the extra effort.