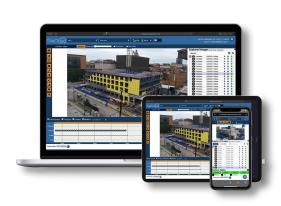

Sensera's XL series of solar-powered cameras are ideal for projects in locations with limited sunlight, adverse weather, or long cycles of shade from canyons or neighboring buildings in urban settings. These cameras provide extended 10 day battery backup for ultra remote and extreme jobsite progress monitoring, collaboration, safety and security.