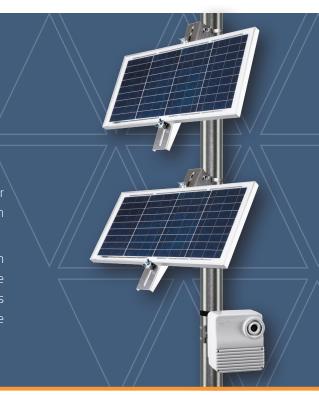

#### Twice the Solar - Double the Batter Backup

Sensera Systems was built on innovative solar power technology and our jobsite cameras are designed to withstand the toughest conditions — from the wilds of Alaska to downtown Manhattan.

Sensera's XL series of solar-powered cameras are ideal for projects in locations with limited sunlight, adverse weather, or long cycles of shade from canyons or neighboring buildings in urban settings. These cameras provide extended 10 day battery backup for ultra remote and extreme jobsite progress monitoring, collaboration, safety and security.

### **FEATURES & BENEFITS**

- 2x the Solar 2x the Battery Backup
- Up to 10 Day's of Power
- Two 35 Watt Solar Panels
- Extended, Integrated Battery Backup
- Faster Recharging