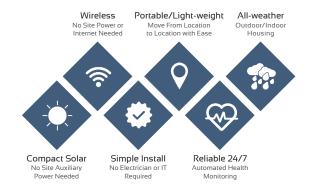

### **FEATURES & BENEFITS**

- 2x the Solar 2x the Battery Backup
- Up to 10 Day's of Power
- Two 35 Watt Solar Panels
- Extended, Integrated Battery Backup
- Faster Recharging