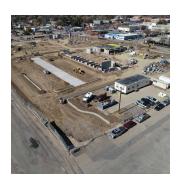

### Simple, Turn-key Aerial Photography

SiteCloud-AERIAL is a turn-key drone photography service for site mapping and project progress documentation. Combined with SiteCloud software, this service provides complete image capture, archival, sharing and workflow. SiteCloud-AERIAL simplifies aerial photo documentation, eliminating the need for Part-107 certification training, owning, maintaining, and transporting drone equipment, offloading and uploading photos, and the need for 3rd party software for archival and sharing.

### How it Works

For complete visual documentation, order SiteCloud-AERIAL at the start of your project, when ordering your cameras and SiteCloud software and service. Simply provide the address of your jobsite and we will confirm that the site is legally flyable. Flights will be set on a nominal schedule which you can modify at any time from your SiteCloud dashboard. The dashboard shows the status of upcoming and completed flights, and imagery from each flight is uploaded to your account automatically upon flight completion. Images are then available alongside your other camera and SitePOV mobile app imagery for markup, export and public page sharing.

### Photo Flight: 8 images from cardinal directions

North

Northeast

East

Southeast

South

Southwest

West