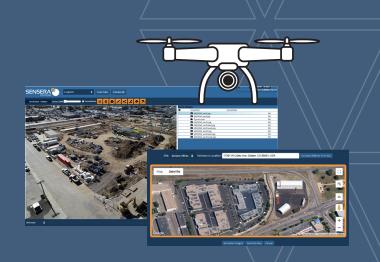

### Simple, Turn-key Aerial Photography

SiteCloud-AERIAL is a turn-key drone photography service for site mapping and project progress documentation. Combined with SiteCloud software, this service provides complete image capture, archival, sharing and workflow. SiteCloud-AERIAL simplifies aerial photo documentation, eliminating the need for Part-107 certification training, owning, maintaining, and transporting drone equipment, offloading and uploading photos, and the need for 3rd party software for archival and sharing.

### How it Works

For complete visual documentation, order SiteCloud-AERIAL at the start of your project, when ordering your cameras and SiteCloud software and service. Simply provide the address of your jobsite and we will confirm that the site is legally flyable. Flights will be set on a nominal schedule which you can modify at any time from your SiteCloud dashboard. The dashboard shows the status of upcoming and completed flights, and imagery from each flight is uploaded to your account automatically upon flight completion. Images are then available alongside your other camera and SitePOV mobile app imagery for markup, export and public page sharing.

Sensera's SiteCloud platform provides easy-to-use software for viewing, monitoring, and sharing real-time site data, detecting actionable insights, and simplifying work-flow. SiteCloud is tightly integrated with Sensera's complete line of jobsite cameras, mobile apps, and SiteCloud-AERIAL™ drone photography services to provide comprehensive automated site monitoring from a simple web interface.