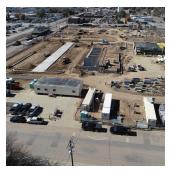

### Simple, Turn-key Aerial Photography

SiteCloud-AERIAL is a turn-key drone photography service for site mapping and project progress documentation. Combined with SiteCloud software, this service provides complete image capture, archival, sharing and workflow. SiteCloud-AERIAL simplifies aerial photo documentation, eliminating the need for Part-107 certification training, owning, maintaining, and transporting drone equipment, offloading and uploading photos, and the need for 3rd party software for archival and sharing.

### How it Works

For complete visual documentation, order SiteCloud-AERIAL at the start of your project, when ordering your cameras and SiteCloud software and service. Simply provide the address of your jobsite and we will confirm that the site is legally flyable. Flights will be set on a nominal schedule which you can modify at any time from your SiteCloud dashboard. The dashboard shows the status of upcoming and completed flights, and imagery from each flight is uploaded to your account automatically upon flight completion. Images are then available alongside your other camera and SitePOV mobile app imagery for markup, export and public page sharing.

### Photo Flight: 8 images from cardinal directions

North

Northeast

East

Southeast

South

Southwest

West