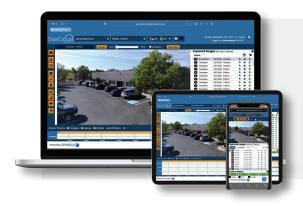

Sensera's SiteCloud platform provides easy-to-use software for viewing, monitoring, and sharing real-time site data, detecting actionable insights, and simplifying work-flow. SiteCloud is tightly integrated with Sensera's complete line of jobsite cameras, mobile apps, and SiteCloud-AERIAL™ drone photography services to provide comprehensive automated site monitoring from a simple web interface.

### How it Works

For complete visual documentation, order SiteCloud-AERIAL at the start of your project, when ordering your cameras and SiteCloud software and service. Simply provide the address of your jobsite and we will confirm that the site is legally flyable. Flights will be set on a nominal schedule which you can modify at any time from your SiteCloud dashboard. The dashboard shows the status of upcoming and completed flights, and imagery from each flight is uploaded to your account automatically upon flight completion. Images are then available alongside your other camera and SitePOV mobile app imagery for markup, export and public page sharing.