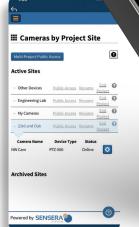

## **SitePOV** Your Site Camera in Your Pocket

When you need to extend your site coverage, SitePOV provides the flexibility to capture accurate, timely, as-built photos of your construction project. Users can easily capture images with their mobile device's camera and they will be automatically uploaded and organized instantly in your SiteCloud account alongside your other Sensera camera images and video.

Choose your POV from the drop below or create a new one

> SMART All images automatically timestamped and 6D geo-referenced.

FLEXIBLE Capture additional viewpoints around the project for progress monitoring.

INTEGRATED Align SitePOV Captured images with fixed camera