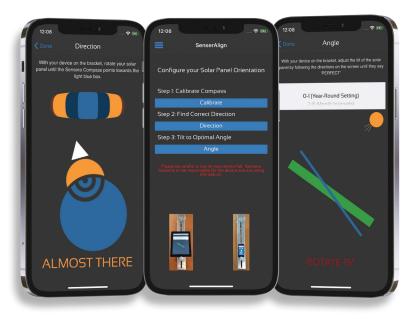

## Harness the Power of the Sun with **SenserAlign**

Position your camera's solar panel for optimum sun exposure with SenserAlign. Simply download the app, place your smart device on the solar panel bracket, and follow the on-screen instructions to best orient your solar panel.