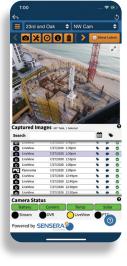

## **SiteCloud Mobile** Your Jobsite in the Palm of Your Hand

10:08

The Sensera Systems SiteCloud<sup>™</sup> platform is now available as a dedicated app, making the jobsite even more accessible than ever before.

SiteCloud Mobile provides the same easy-to-use layout you're already used to, with the familiarity of a purpose-built app that leverages the power of your handheld device.

> Forgot username or passinord? <u>Create a new SiteCloud Account</u> By logeng in or using SixCoud you benety agree to By logeng in or using SixCoud you benety agree to By logeng in or using SixCoud you benety agree to By logeng in or using SixCoud you benety agree to By logeng in or using SixCoud you benety agree to By logeng in or using SixCoud you benety agree to By logeng in or using SixCoud you benety agree to By logeng in or using SixCoud you benety agree to By logeng in or using SixCoud you benety agree to By logeng in or using SixCoud you benety agree to By logeng in or using SixCoud you benety agree to By logeng in or using SixCoud you benety agree to By logeng in or using SixCoud you benety agree to By logeng in or using SixCoud you benety agree to By logeng in or using SixCoud you benety agree to By logeng in or using SixCoud you benety agree to By logeng in or using SixCoud you benety agree to By logeng in or using SixCoud you benety agree to By logeng in or using SixCoud you benety agree to By logeng in or using SixCoud you benety agree to By logeng in or using SixCoud you benety agree to By logeng in or using SixCoud you benety agree to By logeng in or using SixCoud you benety agree to By logeng in or using SixCoud you benety agree to By logeng in or using SixCoud you benety agree to By logeng in or using SixCoud you benety agree to By logeng in or using SixCoud you benety agree to By logeng in or using SixCoud you benety agree to By logeng in or using SixCoud you benety agree to By logeng in or using SixCoud you benety agree to By logeng in or using SixCoud you benety agree to By logeng in or using SixCoud you benety agree to By logeng in or using SixCoud you benety agree to By logeng in or using SixCoud you benety agree to By logeng in or using SixCoud you benety agree to By logeng in or using SixCoud you benety agree to By logeng in or using SixCoud you benety agree to By logeng in or using SixCoud you benety agree to By logeng in or using SixCoud you benety ag

## EASY

Check in on your jobsite in real-time with all the same great features you're familiar with.

FAST Respond to jobsite questions, issues and LEM logistics in a fraction of the time.

FREE

The SiteCloud Mobile app is free for all Sensera Systems SiteCloud users.