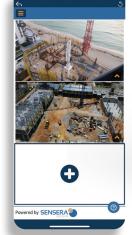

## **SitePOV** Your Site Camera in Your Pocket

When you need to extend your site coverage, SitePOV provides the flexibility to capture accurate, timely, as-built photos of your construction project. Users can easily capture images with their mobile device's camera and they will be automatically uploaded and organized instantly in your SiteCloud account alongside your other Sensera camera images and video.

Choose your POV from the drop below or create a new one

> SMART All images automatically timestamped and 6D geo-referenced.

FLEXIBLE Capture additional viewpoints around the project for progress monitoring.

INTEGRATED Align SitePOV Captured images with fixed camera