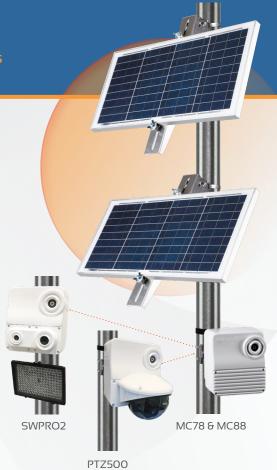

## XL Series Cameras

For Extreme Locations

MC78x, MC88x, PTZ500x and SWPRO2x XL Solar Camera Kits

XL models are available for Sensera MC78, MC88, PTZ500 and SiteWatch-PRO 2 solar-powered cameras.

## Features & Benefits

- 2x the Solar 2x the Battery Backup
- Up to 10 Day's of Power
- Two 35 Watt Solar Panels
- Extended, Integrated Battery Backup
- Faster Recharging

## Ordering

MC78x-102-XL MC88x-102-XL PTZ500x-102-XL SWPRO2x-102-XL

MC78 XL Camera Kit (XL Solar) MC88 XL Camera Kit (XL Solar) PTZ500 XL Camera Kit (XL Solar) SWPRO2 XL Camera Kit (XL Solar)